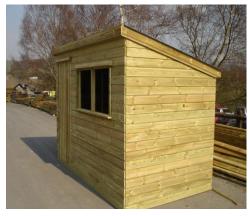

#### **Brecon Style**

| Length       | Width       | Windows | Radnor | Brecon |
|--------------|-------------|---------|--------|--------|
| 1.95m 6'5"   | 1.50m 4′11″ | 1       | £ 595  | £ 569  |
| 2.34m 8'0"   | 1.75m 5 '9" | 1       | £ 729  | £ 689  |
| 2.94m 9'8"   | 1.75m 5 '9" | 2       | £ 939  | £ 889  |
| 2.94m 9'8"   | 2.40m 7′11" | 2       | £ 1095 | £ 1039 |
| 3.60m 11'10" | 2.40m 7'11" | 2       | £ 1619 | £ 1559 |
| 4.00m 13'1"  | 3.00m 9'10" | 2       | £ 2450 | £ 2260 |

Each shed comes complete with: sturdy floor section, glass, padlock and all necessary fixings.

The sheds are constructed from pressure treated softwood, with a minimum of 38 x 38mm framework and clad with planed shiplap boarding. The roof is clad with a box profile no maintenance steel sheeting in dark green or slate blue grey. The units are supplied sectional requiring no specialist tools to erect.