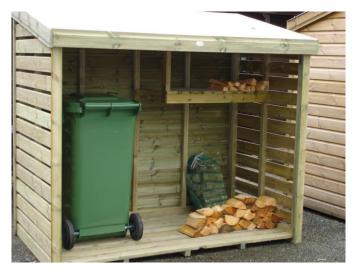

### **Brecon Style Log / Bin Store**

- Length 2m
- Width 1m
- timber clad roof

£ 519 incl. Vat

06/21