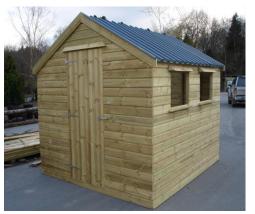

#### Radnor Style

Each shed comes complete with: sturdy floor section, glass, padlock and all necessary fixings.

The sheds are constructed from pressure treated softwood, with a minimum of 38 x 38mm framework and clad with planed shiplap boarding. The roof is clad with a box profile no maintenance steel sheeting in dark green or slate blue grey. The units are supplied sectional requiring no specialist tools to erect.