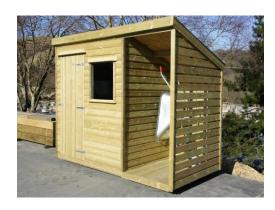

### Brecon Style Garden Shed with Log Store

- Length 3m 9'9" (incl. storage)
- Width 1.5m 4'11"
- timber lined roof

£ 979

Log store available with vented or solid clad sides.

If the above sizes are not suitable please ask about made to measure (poa).