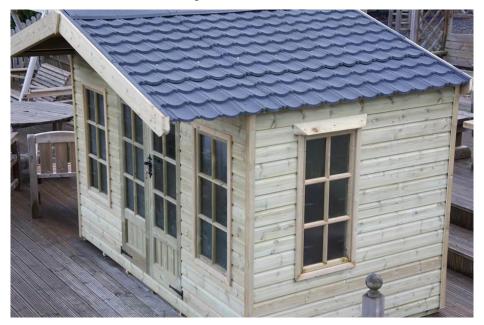

# Caerfagu Products Ltd.

£ 2940 incl. Vat

## **Chalet Style Summerhouse**

- Width 3.20m Depth 2.56m (incl. 660mm roof overhang)
- glazed french door
- 2 windows in front
- single window on one side
- Corotile \* tile effect roof
- manufactured using pressure treated timber

\*Corotile - an innovative lightweight metal roofing system, which is easy to install on any size of roof, lasts 20+ years, comes with 15-year warranty.